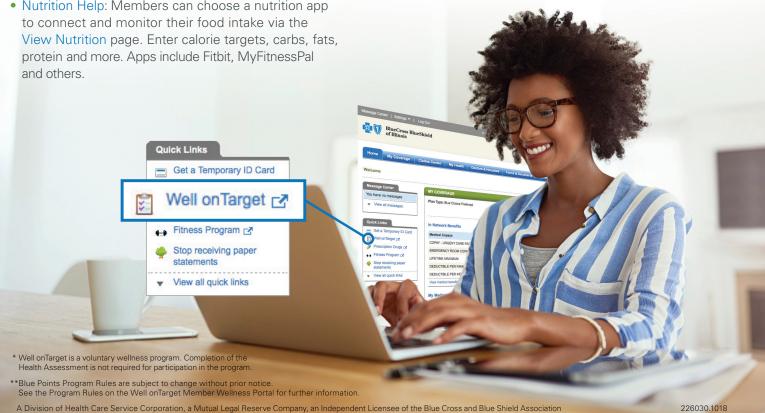

#### **MEMBER WELLNESS PORTAL**

The Well on Target Wellness Portal uses the latest technology to give you the tools you need for better health. Your wellness journey begins with a suggested list of activities based on the information you provided in the Health Assessment.\* Now you have a step-by-step plan to guide you on the way to living your best life. The suite of programs and tools include:

### **HOW TO ACCESS THE PORTAL**

Use your Blue Access for Members<sup>SM</sup> (BAM<sup>SM</sup>) account:

- Log in to BAM at bcbsil.com/members. If this is your first time logging in, you will need to register your account. Click Register Now on the login screen.
- Once you are in BAM, click on the Well on Target link on the left side of the screen. You will be taken to the portal.