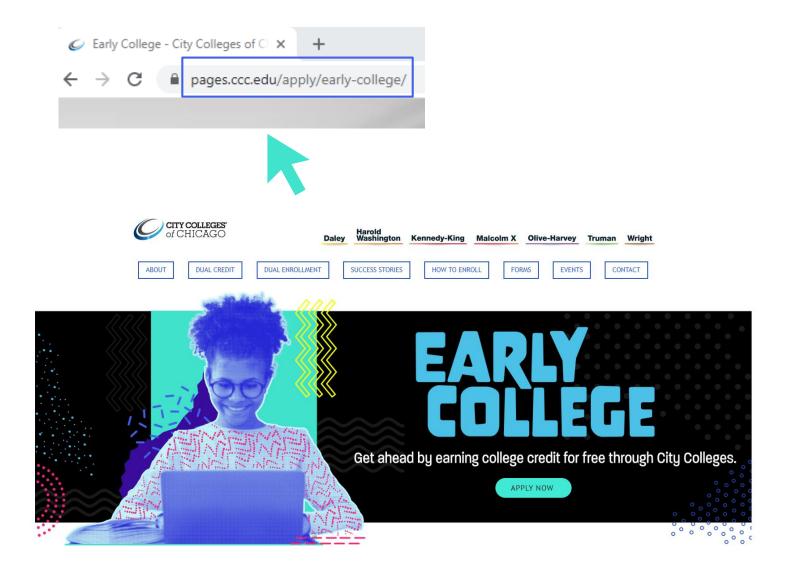

In order to participate in our Early College program, you must first apply as a student to City Colleges of Chicago.

Head to https://pages.ccc.edu/apply/early-college/ to get started.

Click on the button that says, "Apply Now."