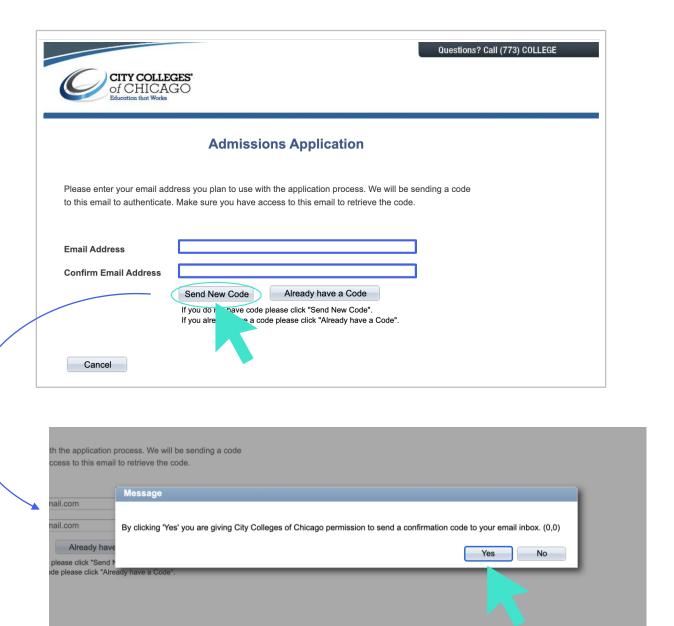

Type your personal email address. Clicking "Send New Code" will send a confirmation code to your email inbox that is required to complete the application.

Use the confirmation code sent to your personal email to continue the application process.