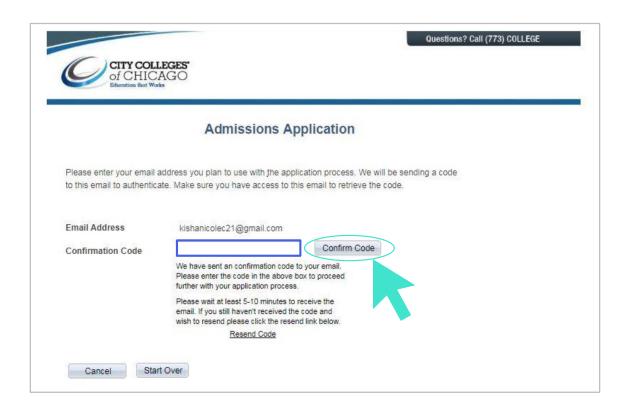

Type your personal email address. Clicking "Send New Code" will send a confirmation code to your email inbox that is required to complete the application.

Use the confirmation code sent to your personal email to continue the application process.

If your email is already on file, you will need to contact us at 773-COLLEGE for further assistance.

After entering the confirmation code, you will be directed to the City Colleges application. Please fill out all required fields, indicated by an asterisk (\*).