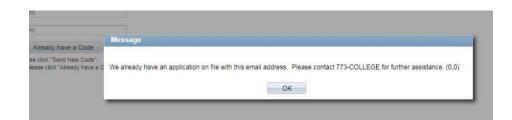

If your email is already on file, you will need to contact us at 773-COLLEGE for further assistance.

After entering the confirmation code, you will be directed to the City Colleges application. Please fill out all required fields, indicated by an asterisk (\*).