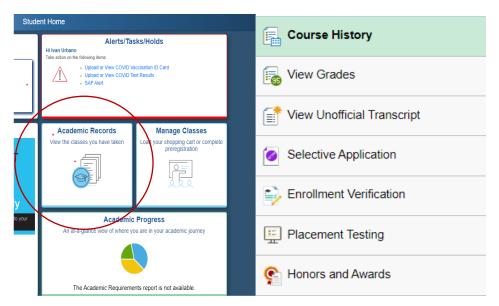

## **How to Take Your Math Placement Exam**

1. Log in to your portal at my.ccc.edu

2. Click on <u>Academic Records</u> 3. Click <u>Placement Testing</u> on the left side menu

4. Click on Complete CCC Math Placement